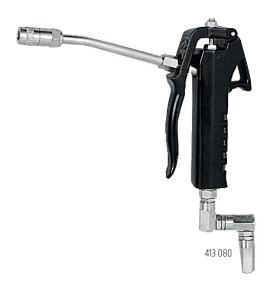

## **ORDER INFORMATION**

| 413 077 | Grease Control Handle, 3-Jaw Coupler                                                            |
|---------|-------------------------------------------------------------------------------------------------|
| 413 080 | Grease Control Handle, 3-Jaw Coupler, Rigid Outlet                                              |
| 413 081 | Grease Control Handle, 3-Jaw Coupler, 18" Steel Braided Hose                                    |
| 413 082 | Grease Control Handle, 3-Jaw Coupler, 18" Steel Braided Hose, Z-Swivel                          |
| 415 012 | Grease Control Handle, 3-Jaw Coupler, 18" Steel Braided Hose, Z-Swivel, Electronic Grease Meter |