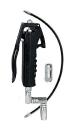

## **ORDER INFORMATION**

| 413 077 | Grease Control Handle, 3-Jaw Coupler                                                            |
|---------|-------------------------------------------------------------------------------------------------|
| 413 080 | Grease Control Handle, 3-Jaw Coupler, Rigid Outlet                                              |
| 413 081 | Grease Control Handle, 3-Jaw Coupler, 18" Steel Braided Hose                                    |
| 413 082 | Grease Control Handle, 3-Jaw Coupler, 18" Steel Braided Hose, Z-Swivel                          |
| 415 012 | Grease Control Handle, 3-Jaw Coupler, 18" Steel Braided Hose, Z-Swivel, Electronic Grease Meter |