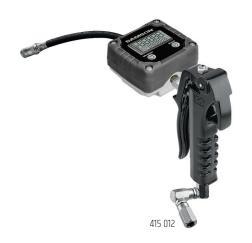

Oval gear grease meter for all types of grease, with digital display and ergonomic grip. Progressive opening valve for excellent control of grease delivery. The gun includes inlet z-swivel and outlet hose with Zerk connector.

## **ORDER INFORMATION**

| 413 077 | Grease Control Handle, 3-Jaw Coupler                                                            |
|---------|-------------------------------------------------------------------------------------------------|
| 413 080 | Grease Control Handle, 3-Jaw Coupler, Rigid Outlet                                              |
| 413 081 | Grease Control Handle, 3-Jaw Coupler, 18" Steel Braided Hose                                    |
| 413 082 | Grease Control Handle, 3-Jaw Coupler, 18" Steel Braided Hose, Z-Swivel                          |
| 415 012 | Grease Control Handle, 3-Jaw Coupler, 18" Steel Braided Hose, Z-Swivel, Electronic Grease Meter |