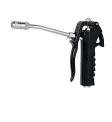

## **ORDER INFORMATION**

| 413 077 | Grease Control Handle, 3-Jaw Coupler                                                            |
|---------|-------------------------------------------------------------------------------------------------|
| 413 080 | Grease Control Handle, 3-Jaw Coupler, Rigid Outlet                                              |
| 413 081 | Grease Control Handle, 3-Jaw Coupler, 18" Steel Braided Hose                                    |
| 413 082 | Grease Control Handle, 3-Jaw Coupler, 18" Steel Braided Hose, Z-Swivel                          |
| 415 012 | Grease Control Handle, 3-Jaw Coupler, 18" Steel Braided Hose, Z-Swivel, Electronic Grease Meter |