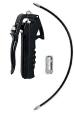

## **ORDER INFORMATION**

| 413 077 | Grease Control Handle, 3-Jaw Coupler                                                            |
|---------|-------------------------------------------------------------------------------------------------|
| 413 080 | Grease Control Handle, 3-Jaw Coupler, Rigid Outlet                                              |
| 413 081 | Grease Control Handle, 3-Jaw Coupler, 18" Steel Braided Hose                                    |
| 413 082 | Grease Control Handle, 3-Jaw Coupler, 18" Steel Braided Hose, Z-Swivel                          |
| 415 012 | Grease Control Handle, 3-Jaw Coupler, 18" Steel Braided Hose, Z-Swivel, Electronic Grease Meter |